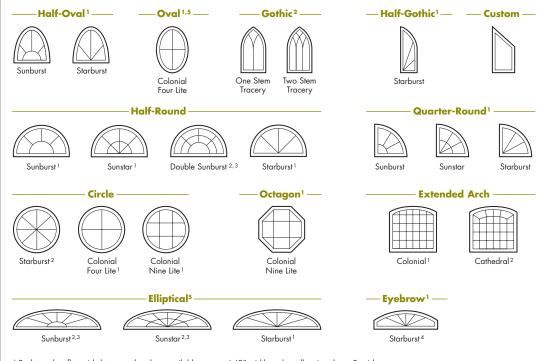

### Shapes and sizes to match your application.

CertainTeed Architectural Shapes windows are available in more than a dozen standard shapes and 150 standard sizes, with a nailing fin for use in new construction or remodeling.

#### Attractive options to add.

CertainTeed Architectural Shapes can be ordered with optional sculptured or flat grids between the glass. Standard grid patterns for windows are pictured to right. Visit our website at www.certainteed.com

#### Choose from a dozen shapes with optional grids.

- <sup>1</sup> Sculptured or flat grids between the glass available.
- $^{\rm 2}\,\text{Flat}$  grids between the glass available.
- <sup>3</sup> Grid pattern available in 56" widths and larger.
- $^{4}\,48\,\text{"}$  width and smaller sizes have 3 grids.
- <sup>5</sup> Available without J-Channel.