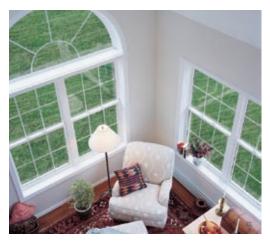

**Dramatic lighting.** The height of this twin single-hung topped with a half-round creates a sense of light and space that makes a small room seem light and airy.

**Custom built shapes.** Any straight-sided shape, like these triangles, can be custom-built to complement a feature combination or fill a nook.

A refined look. The subtle curve of an extended arch can bestow a classic grace on an entire room.

A romantic accent. This gothic arch with a two-stem tracery grid pattern turns the room from routine to radiant. One-stem and two-stem patterns are available with flat grids.