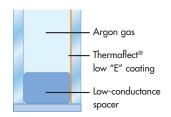

But their real advantage is CertainTeed's proprietary Thermaflect® Low "E" glass system — including argon gas and low-conductance spacer. It keeps homes cooler in summer, warmer in winter, and blocks 87% of damaging UV rays. All without distorting the view.

ENERGY STAR® efficiency. With
CertainTeed's proprietary Thermaflect®
glazing system with low-conductance
spacer and insulating argon gas,
Architectural Shapes™ windows meet
ENERGY STAR® guidelines in all four U.S.
climate zones.