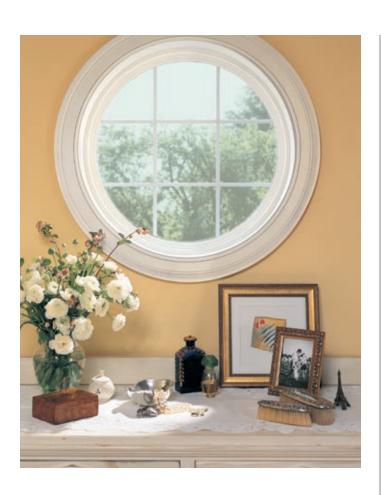

A circle window adds a unique accent in a small space.

And it's standard in all CertainTeed Architectural Shapes windows.