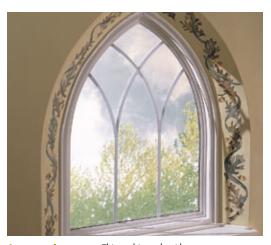

A refined look. The subtle curve of an extended arch can bestow a classic grace on an entire room.

A romantic accent. This gothic arch with a two-stem tracery grid pattern turns the room from routine to radiant. One-stem and two-stem patterns are available with flat grids.