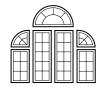

That sounds expensive. And geometric windows have been. Until now. For significantly less than the price of wood geometric windows, CertainTeed Architectural Shapes win-

A feature window combination of a half-round mulled to an oriel, and two custombuilt trapezoids adds character to a smaller home.

**Create unique combinations.** By combining CertainTeed Architectural Shapes windows from stock or custom with other CertainTeed windows, you can create a striking feature window to make any style of home more dramatic.

A classical homefront: A fixed window topped with a half-round and flanked by double-hungs.

Contemporary drama: A pattern of fixed windows crowned with custom angles.

A palatial window wall: Tall fixed windows topped by quarter-rounds and a half-round.