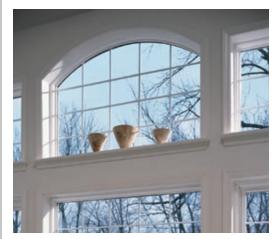

A circle window adds a unique accent in a small space.

And it's standard in all CertainTeed Architectural Shapes windows.

#### Beautiful homes take shape with personality, sunlight, and selection.

Geometric windows are focal points of home design. They create character that visitors respond to from curbside or inside. They enrich a home's architecture, and grace each room with sunlight.